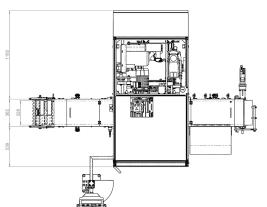

38 018 125

info@mg-servetec.com



Jan

## **SERVE.TEC**

# CANinspector

End of Line inspection system



#### Technical data

#### **CANinspector** Ci-8

- 1) Loading station
- 2) LEAKinspector 1)
- 3) Inspection 2)
- 4) Inspection 2)
- 5) Top inspection
- 6) Dimension check
- 7) Unloading station
- 8) free



#### **CANinspector** PRO Ci-12

- 1) Loading station
- 2) free station
- 3) LEAKinspector 1)
- 4) Inspection 2)
- 5) Inspection 2)
- 6) Inspection 2)
- 7) Inspection 2)
- 8) Top inspection
- 9) Dimension check
- 10) Unloading station
- 11) free
- 12) free



- <sup>1)</sup> Light testing unit from MG.SERVE.TEC for pinhole detection down to 50 microns
  <sup>2)</sup> Inspection station with up to 2.5 rotations during dwell cycle and camera system based on customer requirements







#### MG.SERVE.TEC CO., LTD.

9/28 Moo 3

T. Sumnakthon, A. Banchang, Rayong 21130, Thailand M +66 81 751 0389

T +66 98 274 5030

info@mg-servetec.com www.mg-servetec.com