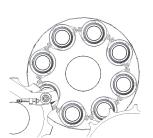

#### CANinspector Ci-8

Diameter range: 35 - 80 mm

Product length: 70 - 280 mm

Production speed: up to 240 cpm

Inspection station: 5 (2 with rotation)

Size part chucks: 8

#### **CANinspector** Ci-8

- 1) Loading station
- 2) LEAKinspector 1)
- 3) Inspection 2)
- 4) Inspection 2)
- 5) Top inspection
- 6) Dimension check
- 7) Unloading station
- 8) free

- <sup>1)</sup> Light testing unit from MG.SERVE.TEC for pinhole detection down to 50 microns
  <sup>2)</sup> Inspection station with up to 2.5 rotations during dwell cycle and camera system based on customer requirements