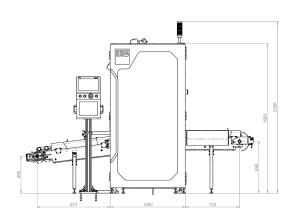

6 38 018 125

info@mg-servetec.com



Jan

## **SERVE.TEC**

# CANinspector

End of Line inspection system



#### Technical data

#### **CANinspector** Ci-8

- 1) Loading station
- 2) LEAKinspector 1)
- 3) Inspection 2)
- 4) Inspection 2)
- 5) Top inspection
- 6) Dimension check
- 7) Unloading station
- 8) free



#### **CANinspector** PRO Ci-12

- 1) Loading station
- 2) free station
- 3) LEAKinspector 1)
- 4) Inspection 2)
- 5) Inspection 2)
- 6) Inspection 2)
- 7) Inspection 2)
- 8) Top inspection
- 9) Dimension check
- 10) Unloading station
- 11) free
- 12) free



- <sup>1)</sup> Light testing unit from MG.SERVE.TEC for pinhole detection down to 50 microns
  <sup>2)</sup> Inspection station with up to 2.5 rotations during dwell cycle and camera system based on customer requirements







#### MG.SERVE.TEC CO., LTD.

9/28 Moo 3

T. Sumnakthon, A. Banchang, Rayong 21130, Thailand M +66 81 751 0389

T +66 98 274 5030

info@mg-servetec.com www.mg-servetec.com