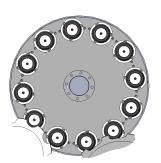

#### CANinspector PRO Ci-12

Inspection station: 8 (4 with rotation)
Bottom inspection: 2 positions

Size part chucks: 12

#### **CANinspector** PRO Ci-12

- 1) Loading station
- 2) free station
- 3) LEAKinspector 1)
- 4) Inspection 2)
- 5) Inspection 2)
- 6) Inspection 2)
- 7) Inspection 2)
- 8) Top inspection
- 9) Dimension check
- 10) Unloading station
- 11) free
- 12) free

- <sup>1)</sup> Light testing unit from MG.SERVE.TEC for pinhole detection down to 50 microns
  <sup>2)</sup> Inspection station with up to 2.5 rotations during dwell cycle and camera system based on customer requirements