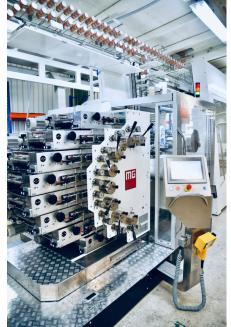

**PRINT**master for dry offset printing of cylindrical bodies with up to 9 colors. Precise overlap control with timing belt drive system. High printing unit stiffness for reliable print quality. Individual cleaning of inking stations possible by its own drive.

## **Printing & Coating**

Diameter range: 12 - 66 mm
Product length: 70 - 260 mm
Production speed: 200 cpm
Colors: up to 9 colors
Mandrels: 12 quick change