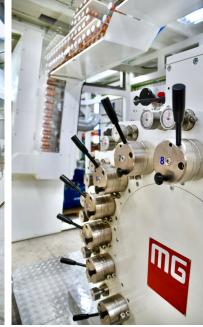

**PRINT**master for dry offset printing of cylindrical bodies with up to 9 colors. Precise overlap control with timing belt drive system. High printing unit stiffness for reliable print quality. Individual cleaning of inking stations possible by its own drive.

## **Printing & Coating**

Diameter range: 12 - 66 mm
Product length: 70 - 260 mm
Production speed: 200 cpm
Colors: up to 9 colors
Mandrels: 12 quick change