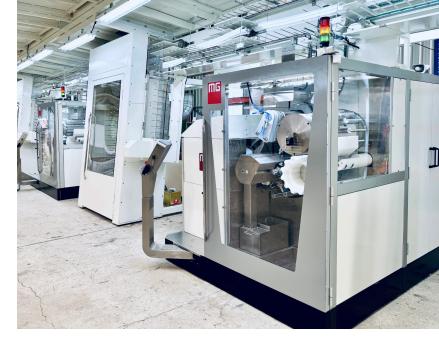

# Production efficiency and much more...

Increase your productivity with our new developed Decoration machines for Aerosol cans as well as Aluminum tubes and Metal caps.

With the small foot print of the **PRINTmaster** it is perfect for replacement of old Printing machines to increase the number of colors and increase the value of your production line.

### Main features

- simple design with best access
- quick change-over for size parts
- energy saving features
- reliable transfer at highest speeds
- up to 9 color printing
- compact machine dimensions

**DECO** Ovens for drying the products after each process step at temperatures up to 200 degree celicus. Exhaust flow control is standard to reduce energy lost. Safety standards for all machines comply with the latest CE regulations.