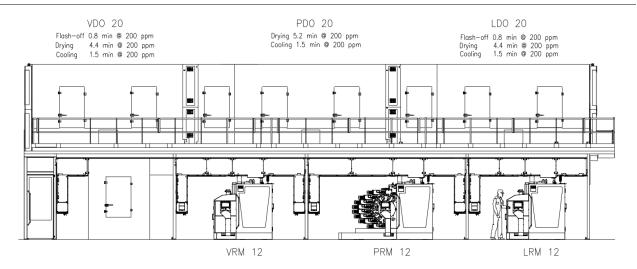

### **Decoration Ovens**

Passing time: 5.2 min @ 200 cpm

Design: Pin chain
Heating: Gas or electric
Safety: CE conformity

**DECO** Ovens for drying the products after each process step at temperatures up to 200 degree celicus. Exhaust flow control is standard to reduce energy lost. Safety standards for all machines comply with the latest CE regulations.